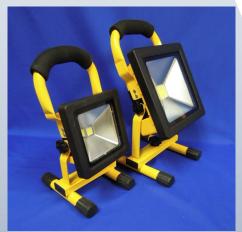

## Rechargeable LED Flood Light

## FLS10 10 W Rechargeable LED on Stand

- Charge Time approx. 2 Hours
- Discharge Time approx. 3 Hours on High
- Switched from 800 Lumen to 480 approx

- Charge Time approx. 3 Hours
- Discharge Time approx. 4 Hours on High
- Switched from 1600 Lumen to 960 approx.