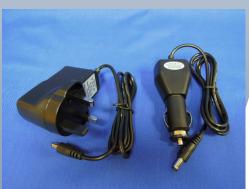

## Each fitting supplied with:

- Standard 13Amp Wall Charger
- Car Charging cable c/w Adaptor
- Switched to switch from high to low Output
- Durable no-slip Stand

ELEDFB