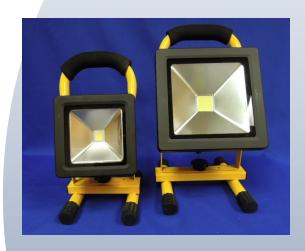

## Rechargeable LED Flood Light

## FLS10 10 W Rechargeable LED on Stand

- Charge Time approx. 2 Hours
- Discharge Time approx. 3 Hours on High
- Switched from 800 Lumen to 480 approx

- Charge Time approx. 3 Hours
- Discharge Time approx. 4 Hours on High
- Switched from 1600 Lumen to 960 approx.